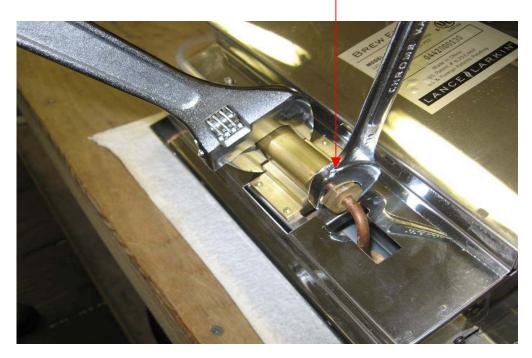

# Step #3

Loosen lower valve connection nut with 18 mm or equivalent wrench.

#### Step 4

Carefully pull away slightly and **Rotate water line using pliers**.

Caution: Gasket O-ring seal may fall into unit. Remove / watch so it does not fall off.

Caution: Do Not Bend copper line! JUST ROTATE!